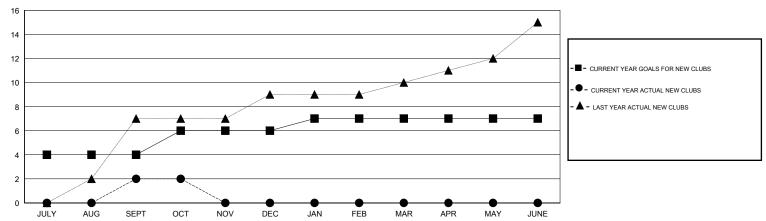

### GOALS AND ACTUAL NEW CLUBS CUMULATIVE

## GMT: KAMLESH JAIN LOCATION INDIA GMT CA 6

| Clubs                 |                  |           |                  |                  | Members               |                    |                                     |                    |                  |
|-----------------------|------------------|-----------|------------------|------------------|-----------------------|--------------------|-------------------------------------|--------------------|------------------|
| RESULTS FOR 2016-2017 |                  |           |                  |                  | RESULTS FOR 2016-2017 |                    |                                     |                    |                  |
| QUARTER               | NEW CLUB<br>GOAL | NEW CLUBS | DROPPED<br>CLUBS | NET<br>GAIN/LOSS | QUARTER               | NEW MEMBER<br>GOAL | CHARTER AND<br>NEW MEMBERS<br>ADDED | DROPPED<br>MEMBERS | NET<br>GAIN/LOSS |
| JULY/AUG/SEPT         | 4                | 2         | 0                | 2                | JULY/AUG/SEPT         | 220                | 266                                 | 304                | -38              |
| OCT/NOV/DEC           | 2                | 0         | 0                | 0                | OCT/NOV/DEC           | 5                  | 26                                  | 11                 | 15               |
| JAN/FEB/MAR           | 1                | 0         | 0                | 0                | JAN/FEB/MAR           | 125                | 0                                   | 0                  | 0                |
| APR/MAY/JUNE          | 0                | 0         | 0                | 0                | APR/MAY/JUNE          | 50                 | 0                                   | 0                  | 0                |