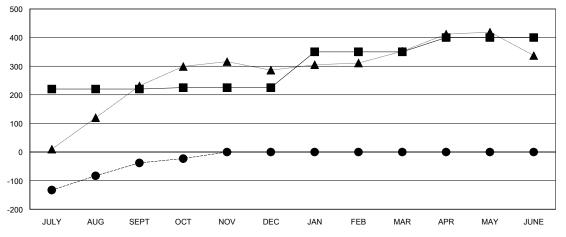

#### GOALS AND ACTUAL MEMBERS CUMULATIVE

| -■-  | CURRENT YEAR GOALS FOR NEW |
|------|----------------------------|
| MEMA | EDG                        |

- CURRENT YEAR ACTUAL MEMBERS

- ▲ - LAST YEAR ACTUAL MEMBERS

## GMT: KAMLESH JAIN LOCATION INDIA GMT CA 6

| Clubs                 |                  |           |                  |                  | Members               |                    |                                     |                    |                  |
|-----------------------|------------------|-----------|------------------|------------------|-----------------------|--------------------|-------------------------------------|--------------------|------------------|
| RESULTS FOR 2016-2017 |                  |           |                  |                  | RESULTS FOR 2016-2017 |                    |                                     |                    |                  |
| QUARTER               | NEW CLUB<br>GOAL | NEW CLUBS | DROPPED<br>CLUBS | NET<br>GAIN/LOSS | QUARTER               | NEW MEMBER<br>GOAL | CHARTER AND<br>NEW MEMBERS<br>ADDED | DROPPED<br>MEMBERS | NET<br>GAIN/LOSS |
| JULY/AUG/SEPT         | 4                | 2         | 0                | 2                | JULY/AUG/SEPT         | 220                | 266                                 | 304                | -38              |
| OCT/NOV/DEC           | 2                | 0         | 0                | 0                | OCT/NOV/DEC           | 5                  | 26                                  | 11                 | 15               |
| JAN/FEB/MAR           | 1                | 0         | 0                | 0                | JAN/FEB/MAR           | 125                | 0                                   | 0                  | 0                |
| APR/MAY/JUNE          | 0                | 0         | 0                | 0                | APR/MAY/JUNE          | 50                 | 0                                   | 0                  | 0                |